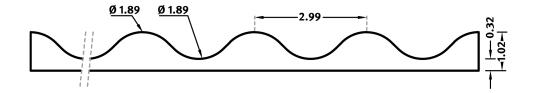

# **RECKLI** 1/171 SINUS 18/76

A rib pattern with a ribbed steel roof look, which is enlivened by the interplay of light and shadows. The distance between the elevations is 3".

### **DIMENSIONS**

| Uses | Dimensions (in)                                   | Order Number |
|------|---------------------------------------------------|--------------|
| 10   | ▲ 196.85 <sup>flex</sup> × ▶ 41.73 <sup>fix</sup> | E 1171       |
| 100  | -                                                 |              |