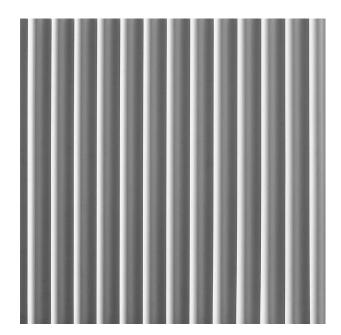

# **RECKLI** 1/171 SINUS 18/76

A rib pattern with a ribbed steel roof look, which is enlivened by the interplay of light and shadows. The distance between the elevations is 3".