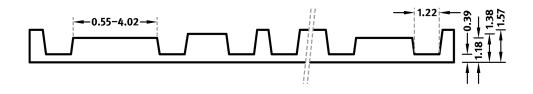

# RECKLI 1/173 THUR

A clear and smooth wave pattern with vertically aligned ribs of varying width and arrangement, separated by 0.55" to 4" wide joints.

### DIMENSIONS

| Uses | Dimensions (in)                                   | Order Number |
|------|---------------------------------------------------|--------------|
| 10   | ▲ 196.85 <sup>flex</sup> × ► 39.37 <sup>fix</sup> | E 1173       |
| 100  | -                                                 |              |

#### flex

Formliners labeled as Flex specify the maximal dimensions that they are available in. Any dimension below this value can be chosen freely.

### fix

The formliners labeled as Fix can only be delivered in the specified dimension.