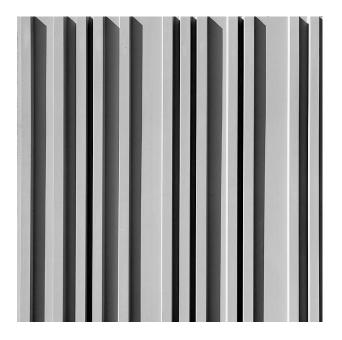

# RECKLI 1/173 THUR

A clear and smooth wave pattern with vertically aligned ribs of varying width and arrangement, separated by 0.55" to 4" wide joints.