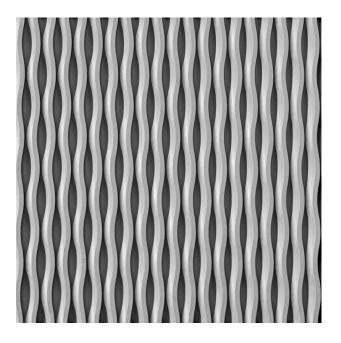

# RECKLI 1/174 GASCOGNE

An abstract pattern displays curved, symmetric lines which give it a wave-like texture.