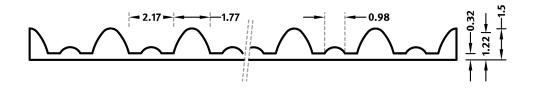

#### DIMENSIONS

| Uses | Dimensions (in)                                   | Order Number |
|------|---------------------------------------------------|--------------|
| 10   | ▲ 216.54 <sup>flex</sup> × ► 39.37 <sup>fix</sup> | E 1174       |
| 100  | -                                                 |              |