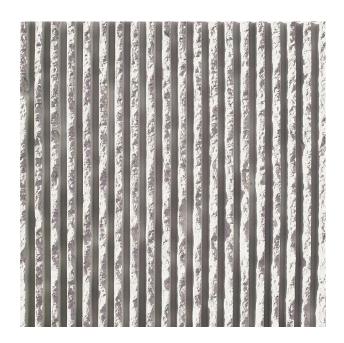

## RECKLI 1/21 B MALTA

Vertically arranged elevations with midcoarse chipped patterns, separated by approx. 0.59" wide depressions.