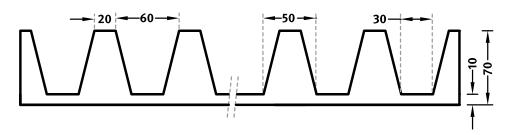

## RECKLI 1/30 RIB TYPE A

A clear and smooth wave pattern with vertically aligned ribs, separated by 0.78" wide joints.