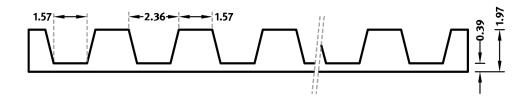

# RECKLI 1/31 RIB TYPE C

A clear and smooth wave pattern with vertically aligned ribs, separated by 1.57" wide joints.

### **DIMENSIONS**

| Uses | Dimensions (in)             | Order Number |
|------|-----------------------------|--------------|
| 10   | ▲ 196.85 flex × ► 39.17 fix | E 1031       |
| 100  | -                           |              |