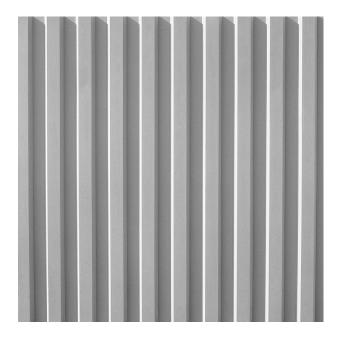

# RECKLI 1/31 RIB TYPE C

A clear and smooth wave pattern with vertically aligned ribs, separated by 1.57" wide joints.