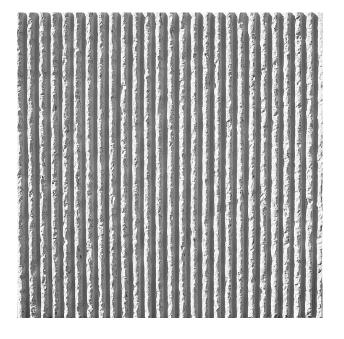

# RECKLI 1/316 B PENNSILVA

Vertically arranged elevations with coarsely chipped pattern, separated by 0.27" wide depressions.