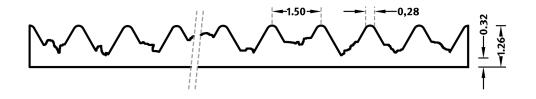

# RECKLI 1/316 B PENNSILVA

Vertically arranged elevations with coarsely chipped pattern, separated by 0.27" wide depressions.

### DIMENSIONS

| Uses | Dimensions (in)                                   | Order Number |
|------|---------------------------------------------------|--------------|
| 10   | ▲ 238.19 <sup>flex</sup> × ► 45.87 <sup>fix</sup> | E 1316       |
| 100  | -                                                 |              |