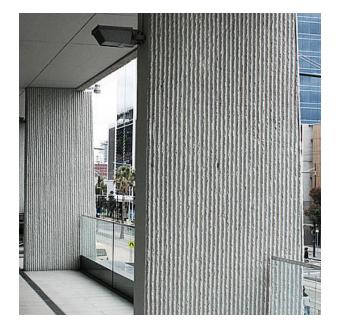

# RECKLI 1/316 B PENNSILVA

Vertically arranged elevations with coarsely chipped pattern, separated by 0.27" wide depressions.