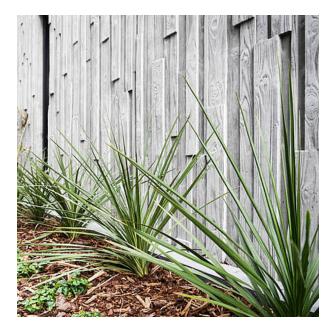

| 10   | ▲ 232.28 <sup>* flex</sup> × ► 38.58 <sup>fix</sup> | E 1317       |
| 100  | -                                                   |              |

\* visible joint at 3m

### flex

Formliners labeled as Flex specify the maximal dimensions that they are available in. Any dimension below this value can be chosen freely.

### fix

The formliners labeled as Fix can only be delivered in the specified dimension.

#### uses

We guarantee 100 uses for molds of series C, 50 uses of series A, 10 uses of series E.



# US FORMLINER HEADQUARTERS

Do you have a question about our products and would like to get in touch? You can call us on the following number:

# 706.549.6787

US Formliner Inc. 370 Commerce Blvd. Athens GA 30606 USA Phone: 706.549.6787 www.reckli.com/en/usa/

## REFERENCES