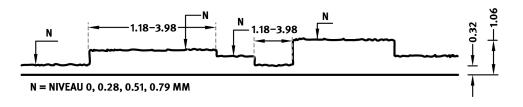

## DIMENSIONS

| Uses | Dimensions (in)                                     | Order Number |
|------|-----------------------------------------------------|--------------|
| 10   | ▲ 232.28 <sup>* flex</sup> × ► 38.58 <sup>fix</sup> | E 1317       |
| 100  | -                                                   |              |

\* visible joint at 3m

### flex

Formliners labeled as Flex specify the maximal dimensions that they are available in. Any dimension below this value can be chosen freely.

### fix

The formliners labeled as Fix can only be delivered in the specified dimension.