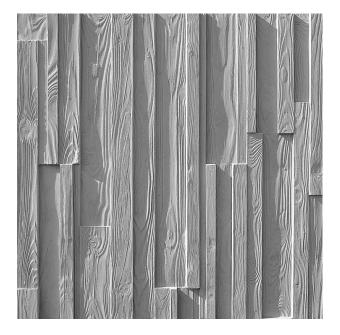

# RECKLI 1/317 RUSTIC

A wood pattern with long and short boards. The deep grain lends a rustic-natural and wild look to the façade.