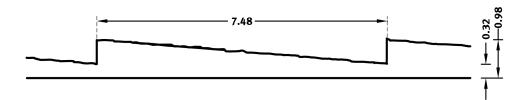

#### **DIMENSIONS**

| Uses | Dimensions (in)             | Order Number |
|------|-----------------------------|--------------|
| 100  | -                           |              |
| 10   | ▲ 37.20 flex × ► 216.54 fix | E 1331       |

#### flex

Formliners labeled as Flex specify the maximal dimensions that they are available in. Any dimension below this value can be chosen freely.

#### fix

The formliners labeled as Fix can only be delivered in the specified dimension.