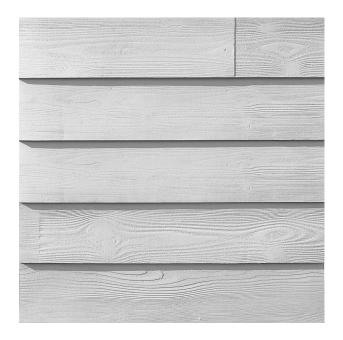

# RECKLI 1/331 ETAMPES

A wood pattern with slightly tilted, equally wide boards. The horizontal alignment is reminiscent of a Swedish log home.