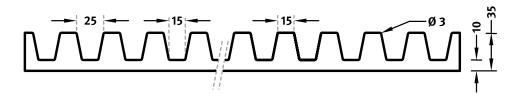

## RECKLI 1/36 RIB TYPE H

A clear and smooth rib pattern with vertically aligned ribs, separated by 15-millimeter wide joints.