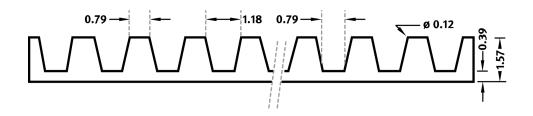

# RECKLI 1/40 RIB TYPE M

A clear and smooth wave pattern with vertically aligned ribs, separated by 0.78" wide joints.

#### DIMENSIONS

| Uses | Dimensions (in)                                   | Order Number |
|------|---------------------------------------------------|--------------|
| 100  | -                                                 |              |
| 10   | ▲ 196.85 <sup>flex</sup> × ► 39.17 <sup>fix</sup> | E 1040       |