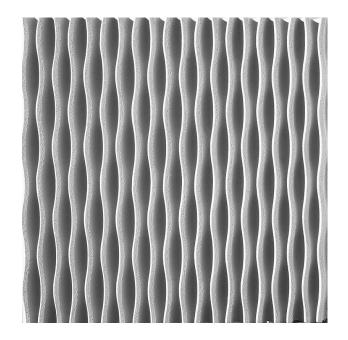

## RECKLI 1/43 CORSE

An abstract pattern with a lightly sanded surface. Curved, symmetric lines result in a wave-like texture.