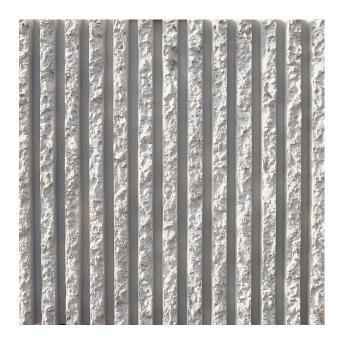

## RECKLI 1/45 B SICILIA

Vertically arranged elevations with midcoarse chipped patterns, separated by approx. 1" wide depressions. Barely visible joint at 16'.