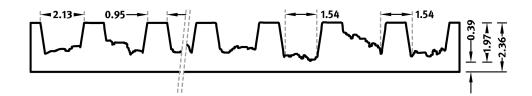

## RECKLI 1/45 B SICILIA

Vertically arranged elevations with midcoarse chipped patterns, separated by approx. 1" wide depressions. Barely visible joint at 16'.

#### **DIMENSIONS**

| Uses | Dimensions (in)             | Order Number |
|------|-----------------------------|--------------|
| 100  | -                           |              |
| 10   | ▲ 196.65 flex × ► 40.16 fix | E 1045       |