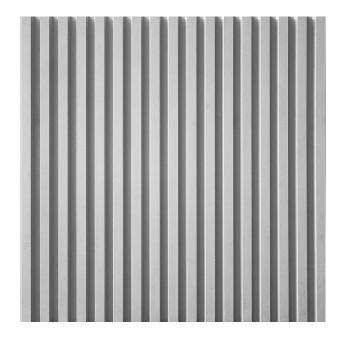

## RECKLI 1/47 RIB TYPE P

A clear and smooth wave pattern with vertically aligned ribs, separated by 0.78" wide joints.