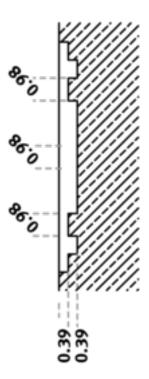

## RECKLI 2/100 YEAR

A functional formliner in the shape of the year.

#### **DIMENSIONS**

| Uses | Dimensions (in)                                 | Order Number |
|------|-------------------------------------------------|--------------|
| 100  | ▲ 10.04 <sup>fix</sup> × ► 17.52 <sup>fix</sup> | C 2100       |
| 10   | -                                               |              |

#### flex

Formliners labeled as Flex specify the maximal dimensions that they are available in. Any dimension below this value can be chosen freely.

#### fix

The formliners labeled as Fix can only be delivered in the specified dimension.

#### uses

We guarantee 100 uses for molds of series C, 50 uses of series A, 10 uses of series E.

## Schnitt A – A



## Einzelheit "X"





# US FORMLINER HEADQUARTERS

Do you have a question about our products and would like to get in touch? You can call us on the following number:

### 706.549.6787

US Formliner Inc. 370 Commerce Blvd. Athens GA 30606 USA

Phone: 706.549.6787 www.reckli.com/en/usa/