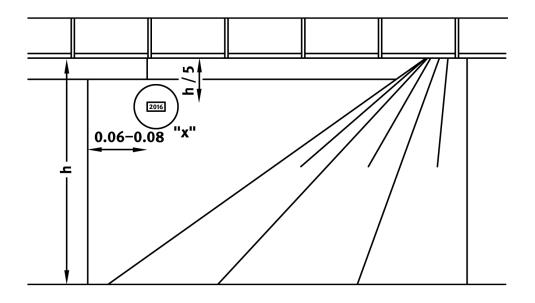

## RECKLI 2/100 YEAR

A functional formliner in the shape of the year.

#### **DIMENSIONS**

| Uses | Dimensions (in)                                 | Order Number |
|------|-------------------------------------------------|--------------|
| 100  | ▲ 10.04 <sup>fix</sup> × ► 17.52 <sup>fix</sup> | C 2100       |
| 10   | -                                               |              |

#### flex

Formliners labeled as Flex specify the maximal dimensions that they are available in. Any dimension below this value can be chosen freely.

#### fix

The formliners labeled as Fix can only be delivered in the specified dimension.

#### uses

We guarantee 100 uses for molds of series C, 50 uses of series A, 10 uses of series E.

## Schnitt A – A



## Einzelheit "X"





# US FORMLINER HEADQUARTERS

Do you have a question about our products and would like to get in touch? You can call us on the following number:

### 706.549.6787

US Formliner Inc. 370 Commerce Blvd. Athens GA 30606 USA

Phone: 706.549.6787 www.reckli.com/en/usa/