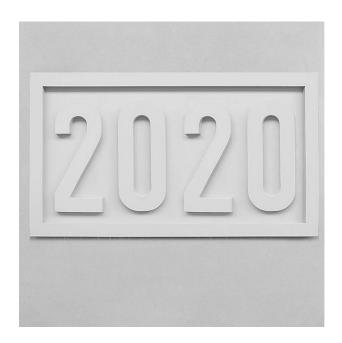

## RECKLI 2/100 YEAR

A functional formliner in the shape of the year.

#### **DIMENSIONS**

| Uses | Dimensions (in)                                 | Order Number |
|------|-------------------------------------------------|--------------|
| 100  | ▲ 10.04 <sup>fix</sup> × ► 17.52 <sup>fix</sup> | C 2100       |
| 10   | -                                               |              |