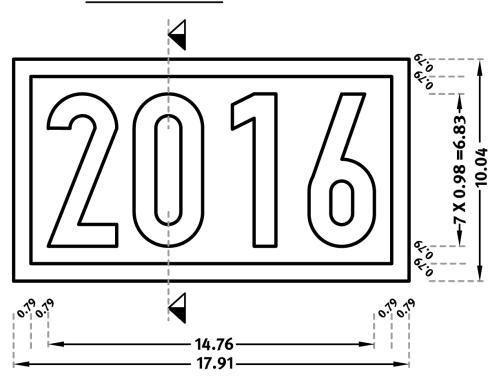

#### **DIMENSIONS**

| Uses | Dimensions (in)                                 | Order Number |
|------|-------------------------------------------------|--------------|
| 100  | ▲ 10.04 <sup>fix</sup> × ► 17.52 <sup>fix</sup> | C 2100       |
| 10   | -                                               |              |

#### flex

Formliners labeled as Flex specify the maximal dimensions that they are available in. Any dimension below this value can be chosen freely.

#### fix

The formliners labeled as Fix can only be delivered in the specified dimension.