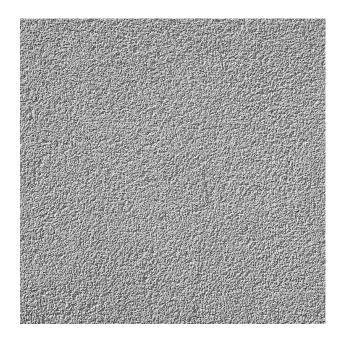

## RECKLI 2/102 PARANA

A pattern with a ribbed plaster look with a granulation of up to 0.15".

rubbed plaster up to 4 mm