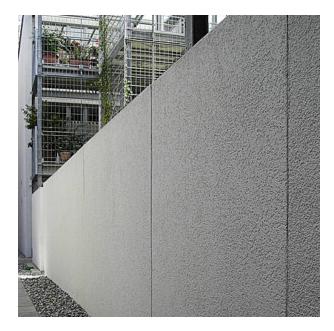

| ▲ 157.48 <sup>flex</sup> × ► 393.70 <sup>flex</sup> | C 2102       |
| 10   | -                                                   | -            |

rubbed plaster up to 4 mm

#### flex

Formliners labeled as Flex specify the maximal dimensions that they are available in. Any dimension below this value can be chosen freely.

#### fix

The formliners labeled as Fix can only be delivered in the specified dimension.

#### uses

We guarantee 100 uses for molds of series C, 50 uses of series A, 10 uses of series E.

# US FORMLINER HEADQUARTERS

Do you have a question about our products and would like to get in touch? You can call us on the following number:

706.549.6787

US Formliner Inc. 370 Commerce Blvd. Athens GA 30606 USA

Phone: 706.549.6787 www.reckli.com/en/usa/

### **REFERENCES**