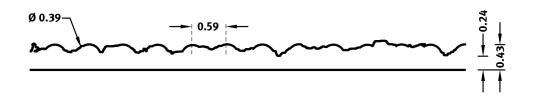

# RECKLI 2/108 B INDUS

Vertically running ribs with a rough fractured pattern. Separated by u-shaped joints with a diameter of 0.39".