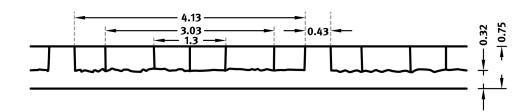

#### **DIMENSIONS**

| Uses | Dimensions (in)                                    | Order Number |
|------|----------------------------------------------------|--------------|
| 100  | ▲ 54.13 <sup>flex</sup> × ► 125.20 <sup>flex</sup> | C 2109       |
| 10   | -                                                  |              |

#### flex

Formliners labeled as Flex specify the maximal dimensions that they are available in. Any dimension below this value can be chosen freely.

#### fix

The formliners labeled as Fix can only be delivered in the specified dimension.

#### uses

We guarantee 100 uses for molds of series C, 50 uses of series A, 10 uses of series E.