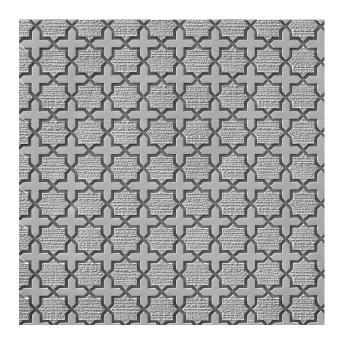

# RECKLI 2/109 ORIENTAL 9

An abstract pattern with straightly and symmetrically-aligned stars and crosses that are reminiscent of an Oriental design.