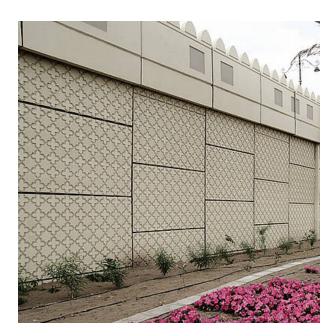

--|--------------|
| 100  | ▲ 54.13 <sup>flex</sup> × ► 125.20 <sup>flex</sup> | C 2109       |
| 10   | -                                                  |              |

#### flex

Formliners labeled as Flex specify the maximal dimensions that they are available in. Any dimension below this value can be chosen freely.

#### fix

The formliners labeled as Fix can only be delivered in the specified dimension.

#### uses

We guarantee 100 uses for molds of series C, 50 uses of series A, 10 uses of series E.



# US FORMLINER HEADQUARTERS

Do you have a question about our products and would like to get in touch? You can call us on the following number:

## 706.549.6787

US Formliner Inc. 370 Commerce Blvd. Athens GA 30606 USA

Phone: 706.549.6787 www.reckli.com/en/usa/

## **REFERENCES**