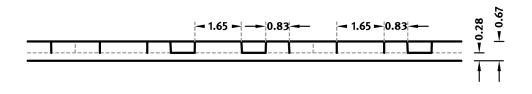

### DIMENSIONS

| Uses | Dimensions (in)                                    | Order Number |
|------|----------------------------------------------------|--------------|
| 100  | ▲ 121.26 <sup>flex</sup> × ► 42.13 <sup>flex</sup> | C 2112       |
| 10   | -                                                  |              |