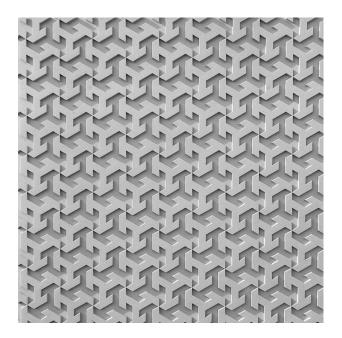

# RECKLI 2/112 ORIENTAL 12

An abstract pattern with stars, inspired by Oriental designs and shapes. The stars interlock and create a smooth surface.