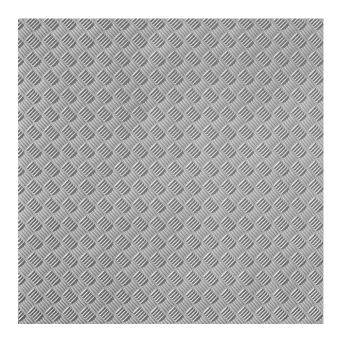

# RECKLI 2/117 RIPPLE 5-FOLD

The functional formliner creates a smooth concrete surface with semi-round attachments orthogonally set in five-fold rows to each other, at a height of 0.07". The concrete surface achieves a rank of resistance (to skidding) of R11.

Rank of resistance to skidding of the concrete surface R 11