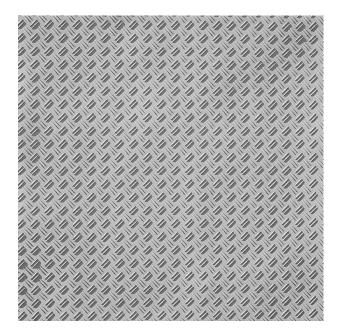

## RECKLI 2/118 RIPPLE 2-FOLD

The functional formliner creates a smooth concrete surface with attachments orthogonally set in double rows to each other, at a height of 0.07".