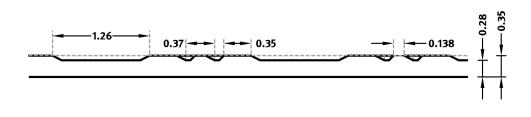

## RECKLI 2/118 RIPPLE 2-FOLD

The functional formliner creates a smooth concrete surface with attachments orthogonally set in double rows to each other, at a height of 0.07".