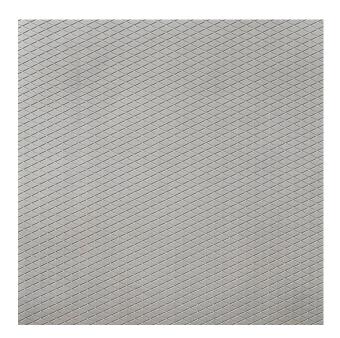

# RECKLI 2/120 RHOMBUS

The functional formliner creates a smooth concrete surface with 0.15" wide fittings that are aligned in a rhombus pattern.

#### **DIMENSIONS**

| Uses | Dimensions (in)                                    | Order Number |
|------|----------------------------------------------------|--------------|
| 100  | ▲ 55.12 <sup>flex</sup> × ► 114.17 <sup>flex</sup> | C 2120       |
| 10   | -                                                  |              |

#### flex

Formliners labeled as Flex specify the maximal dimensions that they are available in. Any dimension below this value can be chosen freely.

#### uses

We guarantee 100 uses for molds of series C, 50 uses of series A, 10 uses of series E.