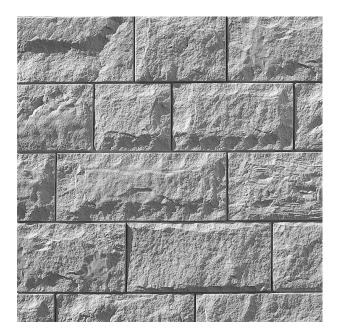

# RECKLI 2/130 POMMERN

A horizontally running brickwork pattern in a sandstone look, variable large blocks are set adjacently.