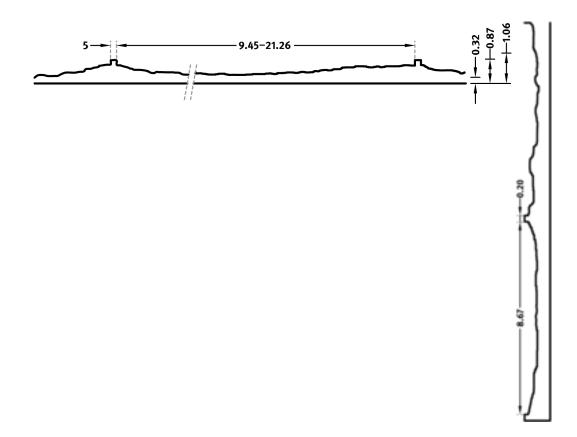

### DIMENSIONS

| Uses | Dimensions (in)                                            | Order Number |
|------|------------------------------------------------------------|--------------|
| 100  | ▲ 52.76 <sup>flex</sup> × ► 181.10/190.94* <sup>flex</sup> | C 2130       |
| 10   | ▲ 52.76 <sup>fix</sup> × ► 181.10/190.94 <sup>* flex</sup> | E 2130       |

\* toothed out

### flex

Formliners labeled as Flex specify the maximal dimensions that they are available in. Any dimension below this value can be chosen freely.

#### fix

The formliners labeled as Fix can only be delivered in the specified dimension.