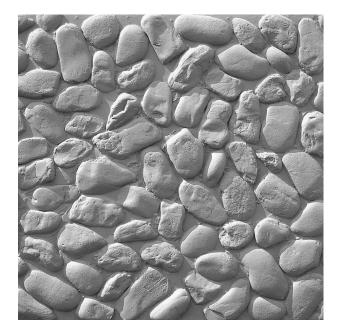

# RECKLI 2/136 BRETAGNE

A rock pattern with irregularly placed, oval stones and surfaces ranging from smooth to rough.