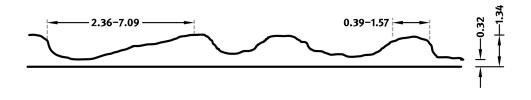

### DIMENSIONS

| Uses | Dimensions (in)                                           | Order Number |
|------|-----------------------------------------------------------|--------------|
| 100  | ▲ 38.98 <sup>fix</sup> × ► 116.54/112.60* <sup>flex</sup> | C 2136       |
| 10   | ▲ 38.98 <sup>fix</sup> × ► 116.54/112.60* <sup>flex</sup> | E 2136       |

\* toothed out