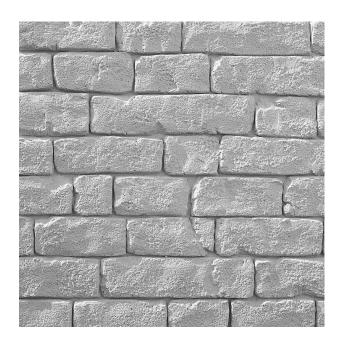

# RECKLI 2/139 AUVERGNE

A horizontally running brickwork pattern in a sandstone look. Varyingly wide rocks with irregular edges are arranged adjacently.