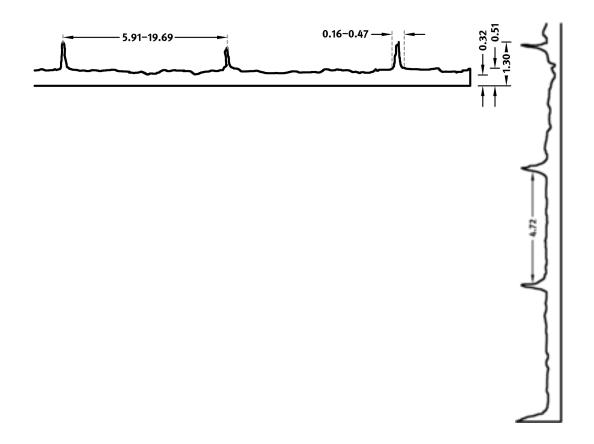

#### **DIMENSIONS**

| Uses | Dimensions (in)                                            | Order Number |
|------|------------------------------------------------------------|--------------|
| 100  | ▲ 48.82 <sup>flex</sup> × ▶ 195.67/207.87* <sup>flex</sup> | C 2139       |
| 10   | ▲ 48.82 <sup>fix</sup> × ► 195.67/207.87* <sup>flex</sup>  | E 2139       |

<sup>\*</sup> toothed out