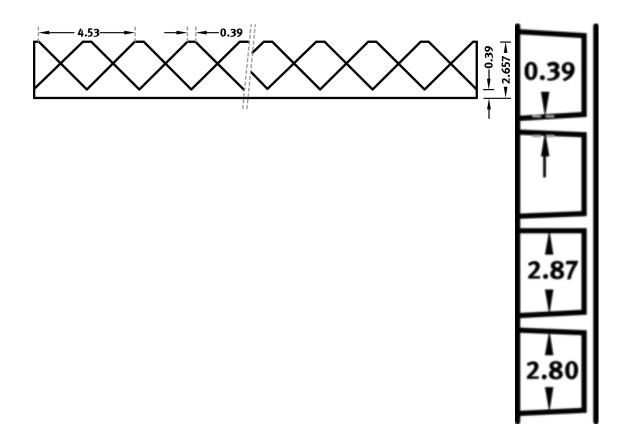

## RECKLI 2/141 DACHSTEIN

A horizontal fantasy pattern with offset, protruding triangles. The interesting light and shadow interplay animates the façade and appears to be three-dimensional.