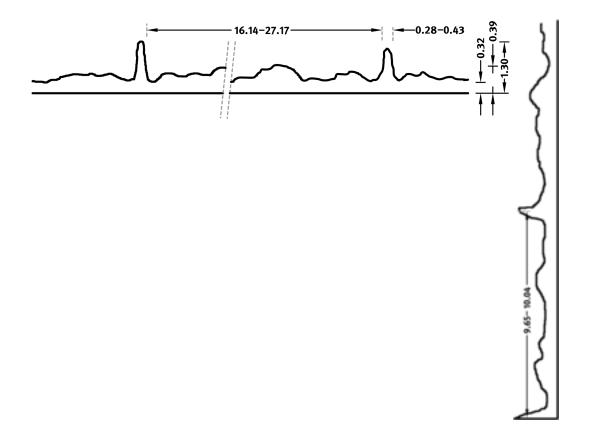

# RECKLI 2/143 SOLLING

A horizontally running brickwork pattern. Square rocks with very rough surfaces are placed in an offset pattern. The seam width lies between 0.27" and 0.43"