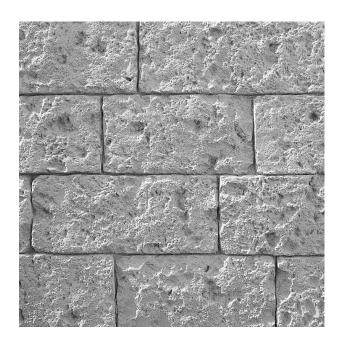

# RECKLI 2/143 SOLLING

A horizontally running brickwork pattern. Square rocks with very rough surfaces are placed in an offset pattern. The seam width lies between 0.27" and 0.43"