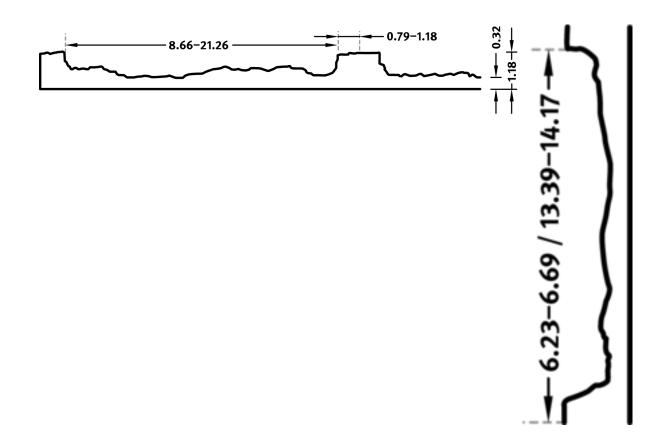

### DIMENSIONS

| Uses | Dimensions (in)                                   | Order Number |
|------|---------------------------------------------------|--------------|
| 100  | ▲ 58.66 <sup>flex</sup> × ► 54.72 <sup>flex</sup> | C 2149       |
| 10   | ▲ 58.66 <sup>fix</sup> × ► 54.72 <sup>fix</sup>   | E 2149       |

Edge joints left and below