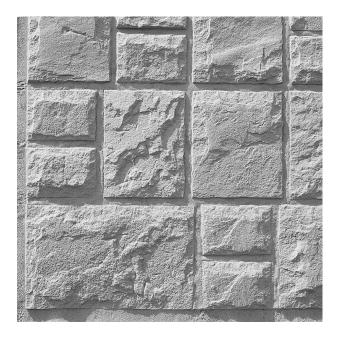

# RECKLI 2/149 TIROL

A brickwork pattern with whole and half bricks. The systematically vertical and horizontal arrangement loosens up the façade, the chipped surface appears natural.