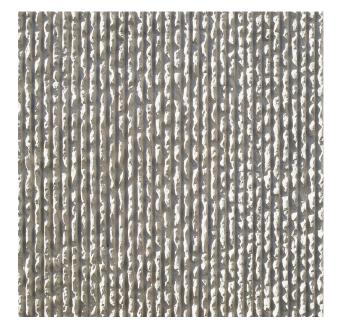

# RECKLI 2/150 B VOSGES

Vertically running elevations with a smooth fractured pattern and a diameter of 0.39".