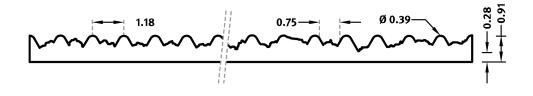

# RECKLI 2/150 B VOSGES

Vertically running elevations with a smooth fractured pattern and a diameter of 0.39".