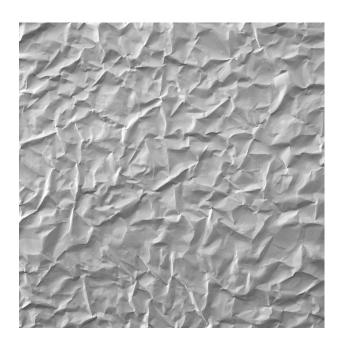

## RECKLI 2/151 GIRONDE

An abstract pattern with the texture of wrinkled paper. The surface is smooth.