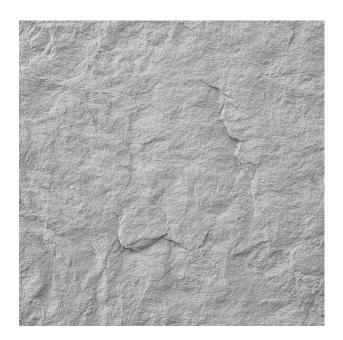

## RECKLI 2/156 STEINWALD

A rock pattern with natural irregularities and small indentations.