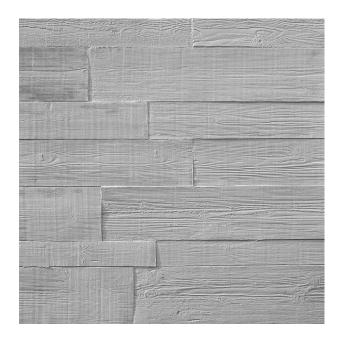

# RECKLI 2/163 FRASER

A horizontally running wood pattern with irregularly joining boards. The front- and back-lying elements enliven the façade.