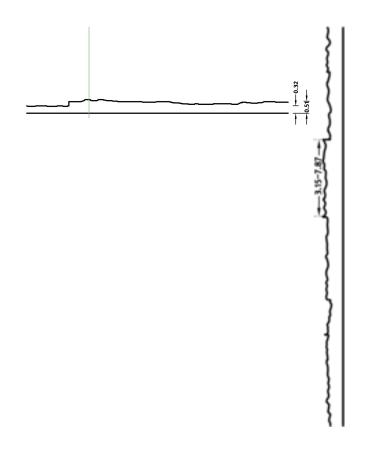

#### **DIMENSIONS**

| Uses | Dimensions (in)                                    | Order Number |
|------|----------------------------------------------------|--------------|
| 100  | ▲ 39.06 <sup>flex</sup> × ► 379.92 <sup>flex</sup> | C 2163       |
| 10   | -                                                  |              |

#### flex

Formliners labeled as Flex specify the maximal dimensions that they are available in. Any dimension below this value can be chosen freely.

#### fix

The formliners labeled as Fix can only be delivered in the specified dimension.