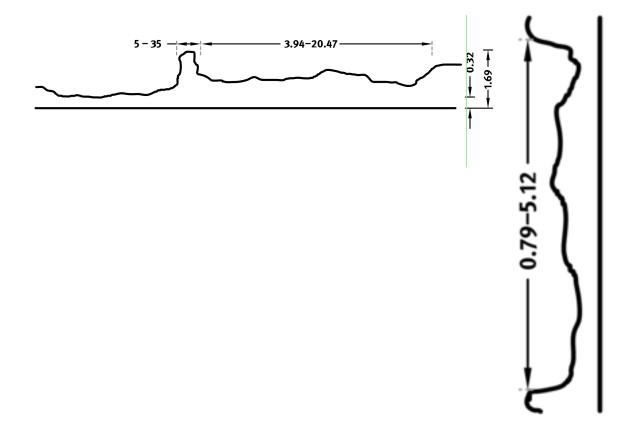

#### **DIMENSIONS**

| Uses | Dimensions (in)                                             | Order Number |
|------|-------------------------------------------------------------|--------------|
| 100  | ▲ 116.93 (58.66+58.27) flex × ▶ 393.70 (165.35+228.35) flex | C 2164       |
| 10   | -                                                           |              |

#### flex

Formliners labeled as Flex specify the maximal dimensions that they are available in. Any dimension below this value can be chosen freely.

### fix

The formliners labeled as Fix can only be delivered in the specified dimension.