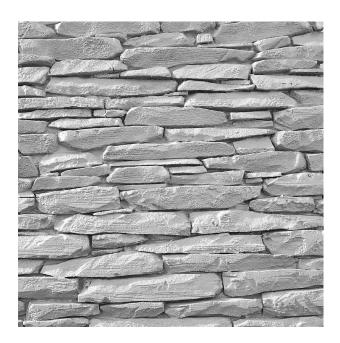

# RECKLI 2/164 BRABANT

A horizontally running brickwork pattern in a slate look. Differently-sized slabs are rowed up adjacently and lend a lively appearance to the façade.