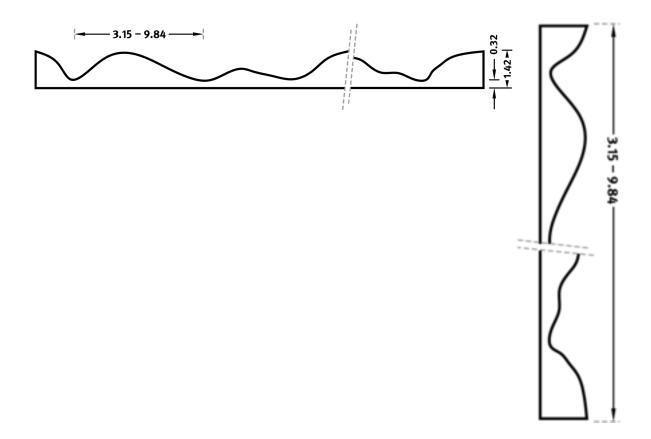

#### **DIMENSIONS**

| Uses | Dimensions (in)                          | Order Number |
|------|------------------------------------------|--------------|
| 100  | ▲ 194.88 flex × ► 156.69 (2×78.35)* flex | C 2169       |
| 10   | ▲ 194.88 flex × ► (4×39.17)* fix         | E 2169       |

<sup>\*</sup> two/four pieces

#### flex

Formliners labeled as Flex specify the maximal dimensions that they are available in. Any dimension below this value can be chosen freely.

#### fix

The formliners labeled as Fix can only be delivered in the specified dimension.

#### uses

We guarantee 100 uses for molds of series C, 50 uses of series A, 10 uses of series E.