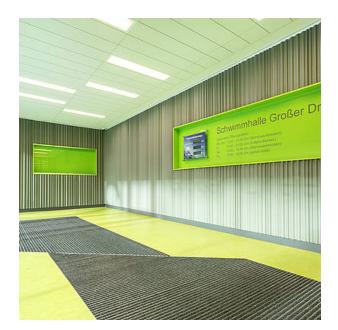

4.88 flex × ► 156.69 (2×78.35)* flex | C 2169       |
| 10   | ▲ 194.88 flex × ► (4×39.17)* fix         | E 2169       |

<sup>\*</sup> two/four pieces

#### flex

Formliners labeled as Flex specify the maximal dimensions that they are available in. Any dimension below this value can be chosen freely.

#### fix

The formliners labeled as Fix can only be delivered in the specified dimension.

#### uses

We guarantee 100 uses for molds of series C, 50 uses of series A, 10 uses of series E.



# US FORMLINER HEADQUARTERS

Do you have a question about our products and would like to get in touch? You can call us on the following number:

## 706.549.6787

US Formliner Inc. 370 Commerce Blvd. Athens GA 30606 USA Phone: 706.549.6787

Phone: 706.549.6787 www.reckli.com/en/usa/

### **REFERENCES**