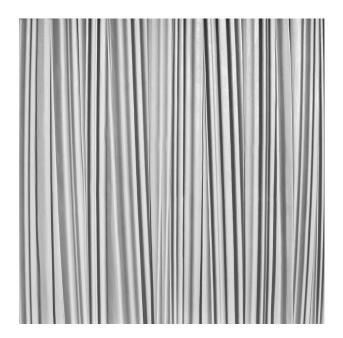

# RECKLI 2/169 COLUMBIA

A wave-like curtain structure. The different broad and deep throws let the concrete act swinging and light.