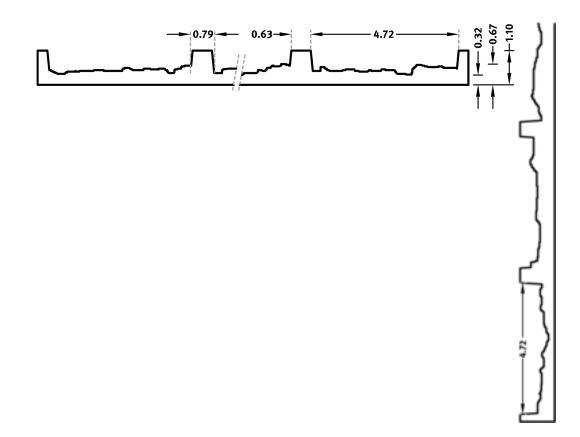

### DIMENSIONS

| Uses | Dimensions (in)                                    | Order Number |
|------|----------------------------------------------------|--------------|
| 100  | ▲ 58.27 <sup>flex</sup> × ► 171.26 <sup>flex</sup> | C 2177       |
| 10   | ▲ 49.21 <sup>flex</sup> × ► 171.26 <sup>flex</sup> | E 2177       |

#### flex

Formliners labeled as Flex specify the maximal dimensions that they are available in. Any dimension below this value can be chosen freely.

### fix

The formliners labeled as Fix can only be delivered in the specified dimension.