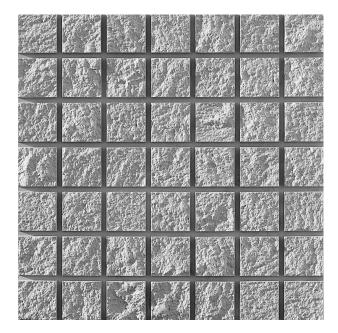

# RECKLI 2/177 WESTFALIA

A brickwork pattern with equally-sized squares and clearly visible seams. The arrangement is reminiscent of a tile design.