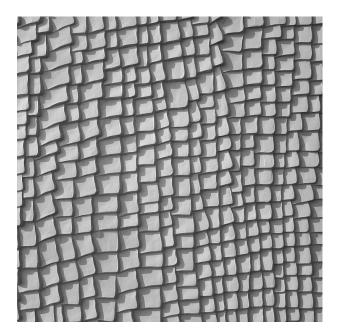

# RECKLI 2/181 ASTURIAS

An abstract pattern with stacked, flat, small plates, that lend a scale-like pattern to the concrete.