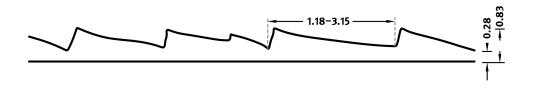

### DIMENSIONS

| Uses | Dimensions (in)                                     | Order Number |
|------|-----------------------------------------------------|--------------|
| 100  | ▲ 129.92 <sup>flex</sup> × ► 240.16 <sup>flex</sup> | C 2181       |
| 10   | ▲ 49.21 <sup>flex</sup> × ► 240.16 <sup>flex</sup>  | E 2181       |
| 10   | ▲ 129.92 <sup>flex</sup> × ► 49.21 <sup>flex</sup>  | E 2181       |

### flex

Formliners labeled as Flex specify the maximal dimensions that they are available in. Any dimension below this value can be chosen freely.

#### fix

The formliners labeled as Fix can only be delivered in the specified dimension.