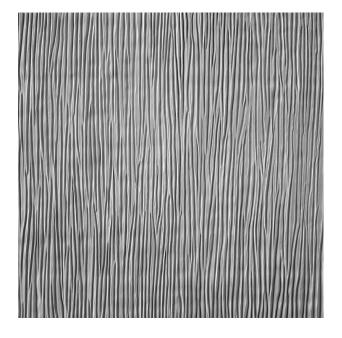

# RECKLI 2/187 ABRUZZO

An abstract pattern with streamlined, varyingly wide and long grooves.