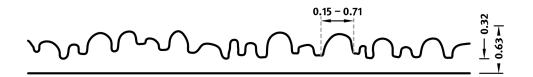

# RECKLI 2/187 ABRUZZO

An abstract pattern with streamlined, varyingly wide and long grooves.