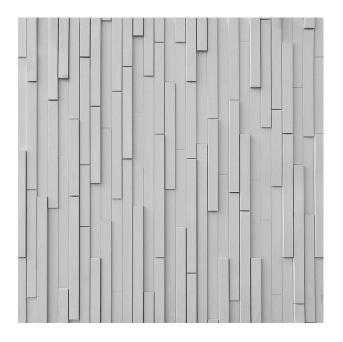

# RECKLI 2/195 GYSENBERG

An abstract pattern with horizontally arranged, elongated rectangles. The little sticks jump forward and back and create a vivid effect.