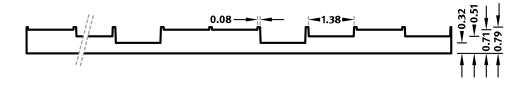

### DIMENSIONS

| Uses | Dimensions (in)                                    | Order Number |
|------|----------------------------------------------------|--------------|
| 100  | ▲ 146.06 <sup>flex</sup> × ► 87.80 <sup>flex</sup> | C 2195       |
| 10   | -                                                  |              |

#### flex

Formliners labeled as Flex specify the maximal dimensions that they are available in. Any dimension below this value can be chosen freely.

### fix

The formliners labeled as Fix can only be delivered in the specified dimension.

#### uses

We guarantee 100 uses for molds of series C, 50 uses of series A, 10 uses of series E.