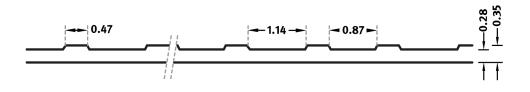

# RECKLI 2/198 RIPPLE 1-FOLD

The functional formliner creates a smooth concrete surface with leaf-shaped attachments orthogonally set at a height 0.07"