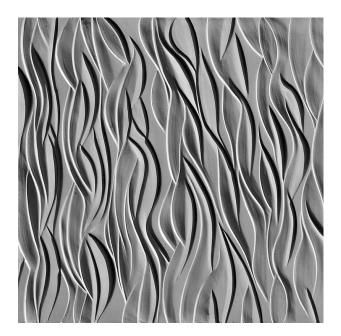

# RECKLI 2/203 SAMARA

An abstract pattern with a curved, flowing texture. Soft waves invigorate the façade.