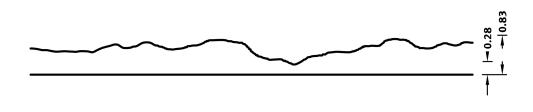

### DIMENSIONS

| Uses | Dimensions (in)                                     | Order Number |
|------|-----------------------------------------------------|--------------|
| 100  | ▲ 236.22 <sup>flex</sup> × ► 118.11 <sup>flex</sup> | C 2203       |
| 10   | -                                                   |              |

#### flex

Formliners labeled as Flex specify the maximal dimensions that they are available in. Any dimension below this value can be chosen freely.