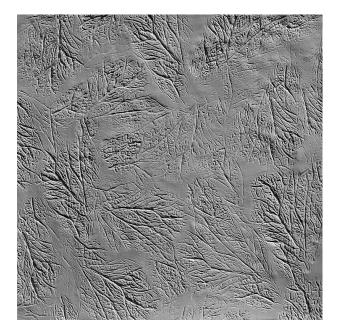

## RECKLI 2/209 NEWA

The indented leaf texture of this abstract pattern takes its inspiration from nature. It has a fading effect.