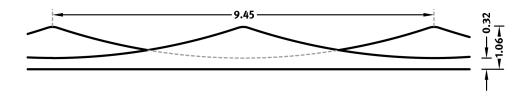

### DIMENSIONS

| Uses | Dimensions (in)                                    | Order Number |
|------|----------------------------------------------------|--------------|
| 100  | ▲ 160.63 <sup>flex</sup> × ► 94.49 <sup>flex</sup> | C 2210       |
| 10   | -                                                  |              |

#### flex

Formliners labeled as Flex specify the maximal dimensions that they are available in. Any dimension below this value can be chosen freely.