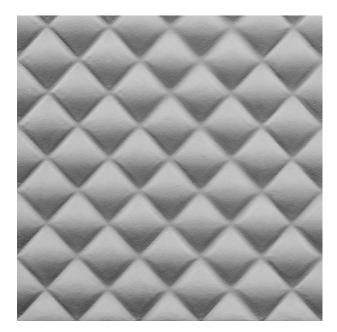

# RECKLI 2/210 VENEZIA

An abstract pattern with diagonally-running, outwardly bulging squares. They are symmetrically arranged and turned onto their tips.