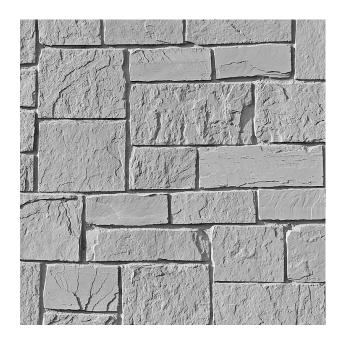

## RECKLI 2/219 MERSEY

A brickwork pattern with differently-sized rock in offset, horizontal and vertical arrangement.