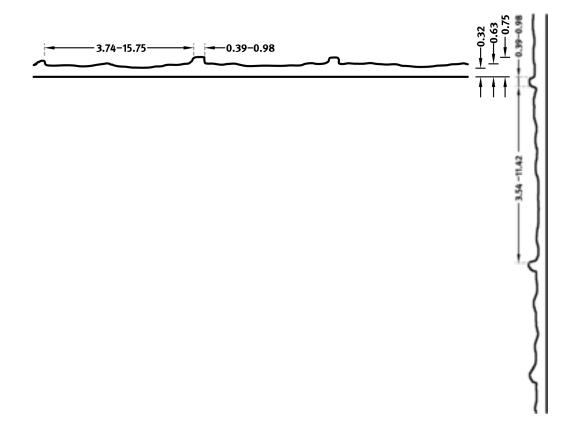

#### **DIMENSIONS**

| Uses | Dimensions (in)                                    | Order Number |
|------|----------------------------------------------------|--------------|
| 100  | ▲ 86.22 <sup>flex</sup> × ► 189.37 <sup>flex</sup> | C 2219       |
| 10   | ▲ 49.21 <sup>flex</sup> × ► 189.37 <sup>flex</sup> | E 2219       |

#### flex

Formliners labeled as Flex specify the maximal dimensions that they are available in. Any dimension below this value can be chosen freely.

#### fix

The formliners labeled as Fix can only be delivered in the specified dimension.

#### uses

We guarantee 100 uses for molds of series C, 50 uses of series A, 10 uses of series E.