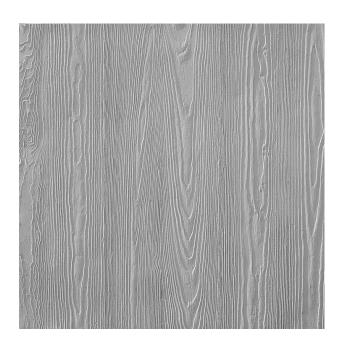

## RECKLI 2/23 ALSTER

A vertically running wood pattern with robust grains. The boards are evenly rowed with inconspicuous joints.