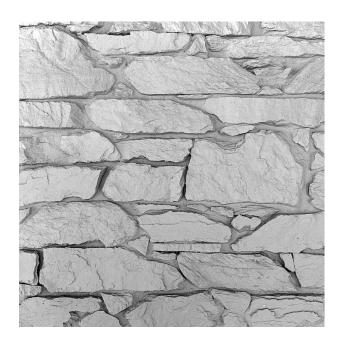

## RECKLI 2/238 VIA AURELIA

A brickwork pattern with broken and irregularly chipped rocks. The layered rocks lend a natural rock look to the concrete surface.