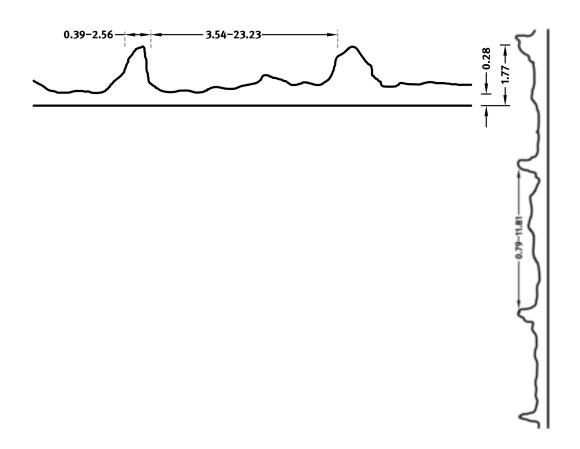

#### flex

Formliners labeled as Flex specify the maximal dimensions that they are available in. Any dimension below this value can be chosen freely.

#### fix

The formliners labeled as Fix can only be delivered in the specified dimension.

#### uses

We guarantee 100 uses for molds of series C, 50 uses of series A, 10 uses of series E.