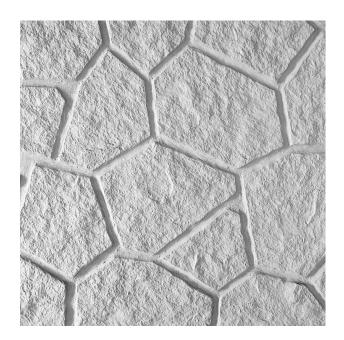

## RECKLI 2/239 SUMATRA

A brickwork pattern with broken and edged sandstones. The unequally-sized rocks are crookedly pieced together and create a lively image on the façade.