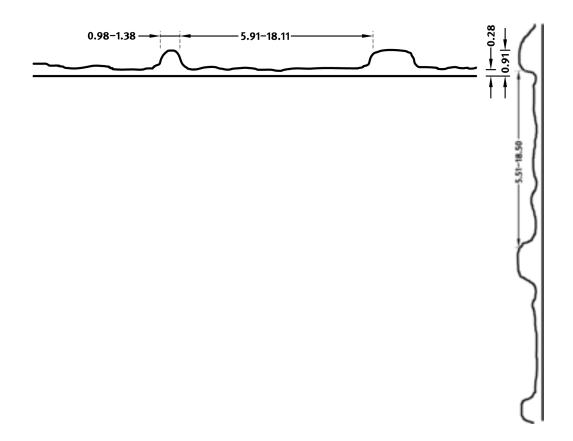

#### **DIMENSIONS**

| Uses | Dimensions (in)                               | Order Number |
|------|-----------------------------------------------|--------------|
| 100  | ▲ 132.87/157.80* flex × ▶ 261.22/283.43* flex | C 2239       |
| 10   | -                                             |              |

<sup>\*</sup> toothed out

#### flex

Formliners labeled as Flex specify the maximal dimensions that they are available in. Any dimension below this value can be chosen freely.

#### fix

The formliners labeled as Fix can only be delivered in the specified dimension.