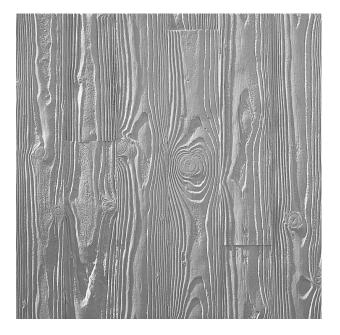

## RECKLI 2/24 DONAU (BUTTED JOINT BOARDS)

A vertically running wood pattern with evident grains and prominent tree-rings. The relief-like pattern creates a clear color shading. The boards are 6.5" wide.