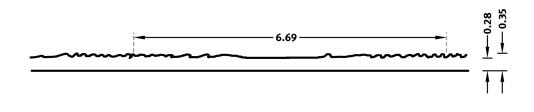

## RECKLI 2/24 DONAU (BUTTED JOINT BOARDS)

A vertically running wood pattern with evident grains and prominent tree-rings. The relief-like pattern creates a clear color shading. The boards are 6.5" wide.