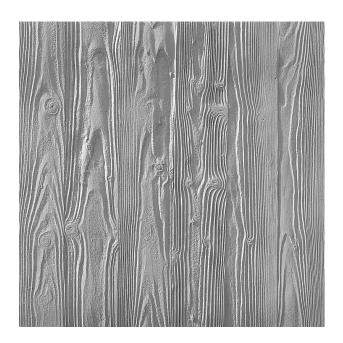

## RECKLI 2/24 DONAU

A vertically running wood pattern with evident grains and prominent tree-rings. The relief-like pattern creates a clear color shading.