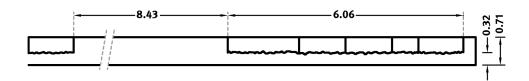

#### **DIMENSIONS**

| Uses | Dimensions (in)                             | Order Number |
|------|---------------------------------------------|--------------|
| 100  | ▲ 108.54/119.13* flex × ▶ 78.50/90.16* flex | C 2242       |
| 10   | -                                           |              |

<sup>\*</sup> toothed out

#### flex

Formliners labeled as Flex specify the maximal dimensions that they are available in. Any dimension below this value can be chosen freely.

#### fix

The formliners labeled as Fix can only be delivered in the specified dimension.