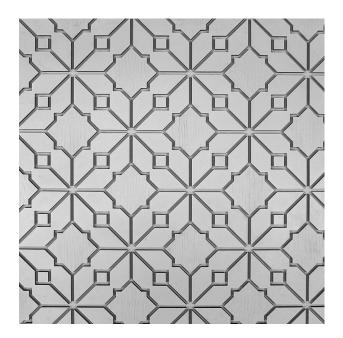

## RECKLI 2/242 BORNEO

A pattern with a squared design, which provides the façade with an oriental touch. The interwoven squares can be perceived as stars and reinforce the oriental character.