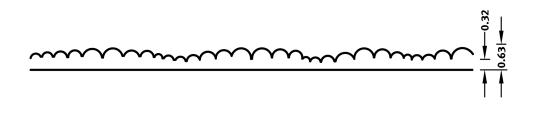

# RECKLI 2/244 JAMAICA

Rolling shallow waves in quite a symmetrical spacing form the texture of the façade.